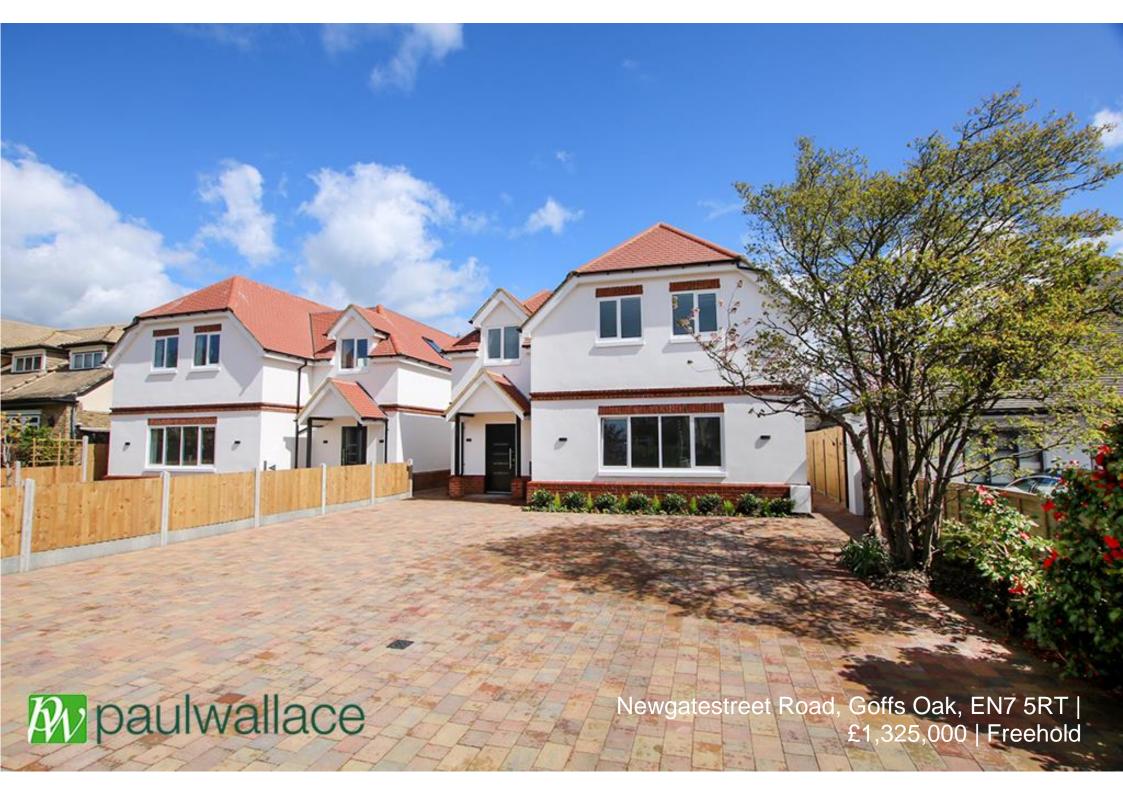

#### Newgatestreet Road, Goffs Oak, EN7 5RT

CHAIN FREE – This beautifully presented WIDE PLOT with substantial garden new build FOUR BEDROOM DETACHED property in the heart of sought after GOFFS OAK ideally located for schools benefits from THREE BATHROOMS including EN-SUITE TO THE MASTER AND BEDROOM TWO, AMPLE OFF STREET PARKING and SUPERB KITCHEN/DINER to the rear. With double glazed windows and gas central heating throughout.

#### Key features

- Four Bedrooms
- Sought After Goffs Oak Area
- Three Bathrooms
- Wide Plot With Substantial Garden
- Detached
- New Build