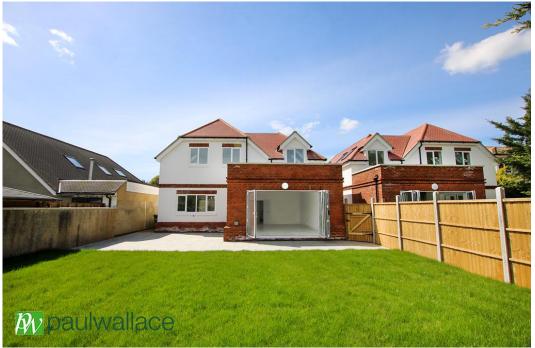

#### Newgatestreet Road, Goffs Oak, EN7 5RT

CHAIN FREE – This beautifully presented WIDE PLOT with substantial garden new build FOUR BEDROOM DETACHED property in the heart of sought after GOFFS OAK ideally located for schools benefits from THREE BATHROOMS including EN-SUITE TO THE MASTER AND BEDROOM TWO, AMPLE OFF STREET PARKING and SUPERB KITCHEN/DINER to the rear. With double glazed windows and gas central heating throughout.

#### Key features

- Four Bedrooms
- Sought After Goffs Oak Area
- Three Bathrooms
- Wide Plot With Substantial Garden
- Detached
- New Build